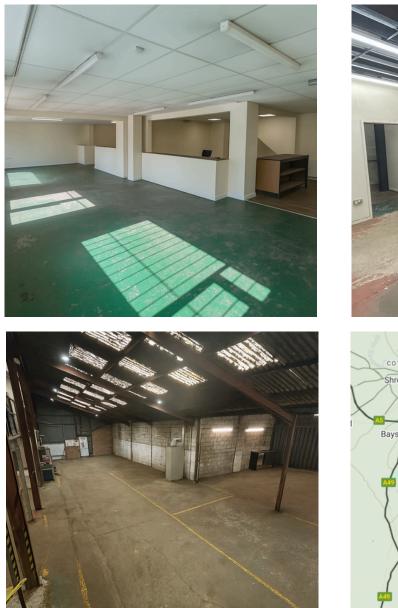

#### DESCRIPTION

A significant storage warehouse featuring both expansive ground floor space and a mezzanine for additional storage, alongside attached offices. This property is offered as a range of potential units and we strongly recommend viewing. This adaptable space offers the potential for the offices and former retail area to be leased separately, or the core warehouse unit can be let independently from the mezzanine and offices, by negotiation.