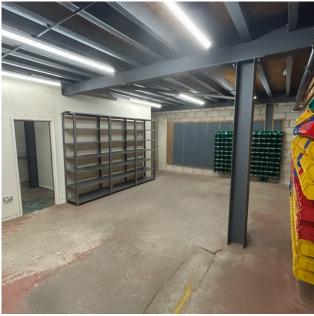

#### DESCRIPTION

A significant storage warehouse featuring both expansive ground floor space and a mezzanine for additional storage, alongside attached offices. This property is offered as a range of potential units and we strongly recommend viewing. This adaptable space offers the potential for the offices and former retail area to be leased separately, or the core warehouse unit can be let independently from the mezzanine and offices, by negotiation.