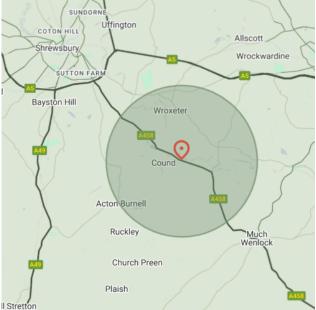

#### LOCATION

Situated near Cressage, within Leasowes Business Park, benefiting from immediate access to the A458. This prime position ensures excellent onward access to key regional centres, including Shrewsbury, Telford, and Bridgnorth.