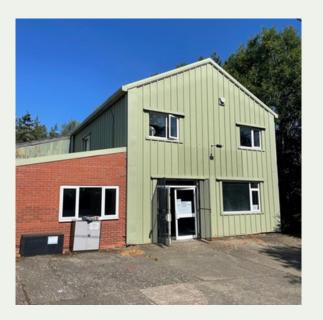

## WAREHOUSE / WORKSHOP & OFFICE TO LET NEAR SHREWSBURY

#### DESCRIPTION

A significant storage warehouse featuring both expansive ground floor space and a mezzanine for additional storage, alongside attached offices. This property is offered as a range of potential units and we strongly recommend viewing. This adaptable space offers the potential for the offices and former retail area to be leased separately, or the core warehouse unit can be let independently from the mezzanine and offices, by negotiation.