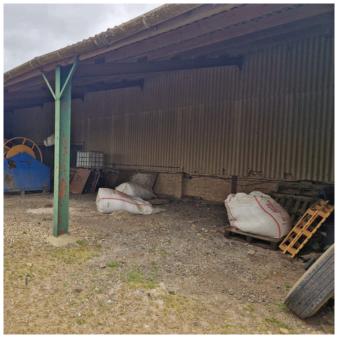

#### **DESCRIPTION**

2,250 sqft storage warehouse to let on rural site near the village of Welney, on the Cambs/Norfolk border.

The unit is made up of five bays and to be let in its entirety. The floor is type 1 hardcore and allows for good loading and unloading by way of fully opensided entrance.

The site benefits from good road access via the A1101 and large concrete loading area in front of the units for loading and unloading.

There are shared welfare facilities for staff use.