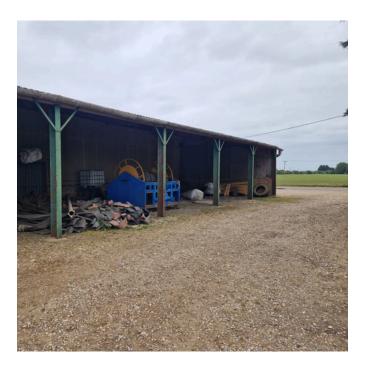

#### **DESCRIPTION**

2,250 sqft storage warehouse to let on rural site near the village of Welney, on the Cambs/Norfolk border.

The unit is made up of five bays and to be let in its entirety. The floor is type 1 hardcore and allows for good loading and unloading by way of fully opensided entrance.

The site benefits from good road access via the A1101 and large concrete loading area in front of the units for loading and unloading.

There are shared welfare facilities for staff use.