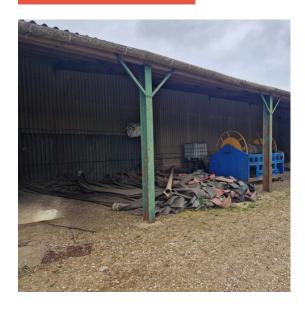

#### **DESCRIPTION**

2,250 sqft storage warehouse to let on rural site near the village of Welney, on the Cambs/Norfolk border.

The unit is made up of five bays and to be let in its entirety. The floor is type 1 hardcore and allows for good loading and unloading by way of fully opensided entrance.

The site benefits from good road access via the A1101 and large concrete loading area in front of the units for loading and unloading.

There are shared welfare facilities for staff use.