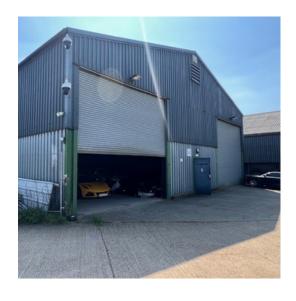

#### **DESCRIPTION**

3,500 storage warehouse to let on a semi-rural commercial site in south Maldon.

The unit is located on a farm site so benefits from a pleasant, quiet yet secure location and security gate at site entrance. Irregular HGV movements preferred due to single access track.

The unit provides two large roller-shutter doors, power and water supply, and concrete floor and loading area to the front.