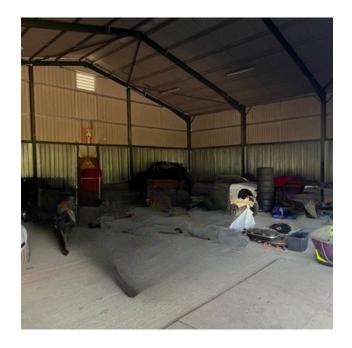

The unit provides two large roller-shutter doors, power and water supply, and concrete floor and loading area to the front.