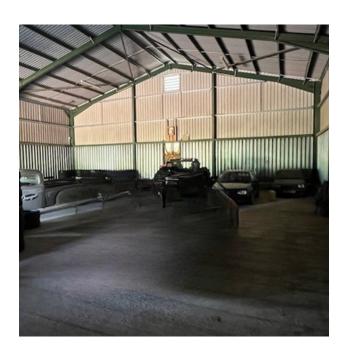

The unit provides two large roller-shutter doors, power and water supply, and concrete floor and loading area to the front.