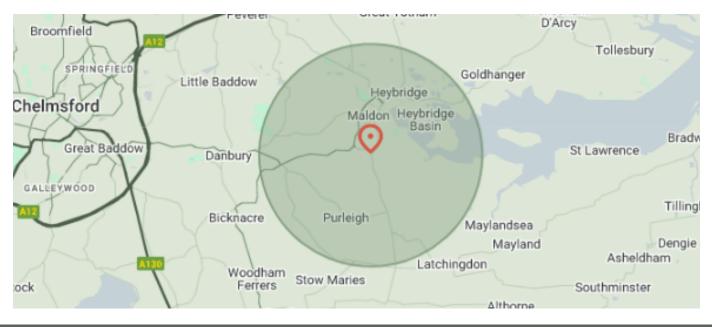

#### **LOCATION**

The unit is located in south Maldon with access to the A12 via Maldon Road. The A12 provides excellent onward access to Chelmsford, the M25 and east London.

<u>INSURANCE</u> Contents insurance is the responsibility of the tenant.