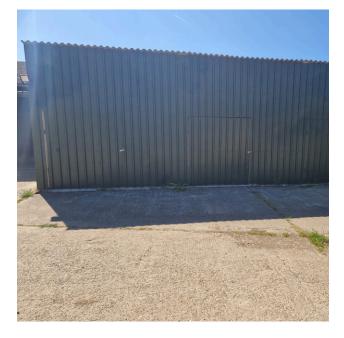

#### DESCRIPTION

Three 175sqft storage units to let on a semi-rural commercial site in south Maldon.

Each unit is just larger than a 20ft shipping container and has a good-sized access door, lighting and singlephase power sockets. Total is 525 sqft across three units.

The site is on a private farm and benefits from good HGV access and good road links across central Essex via the A12 corridor.