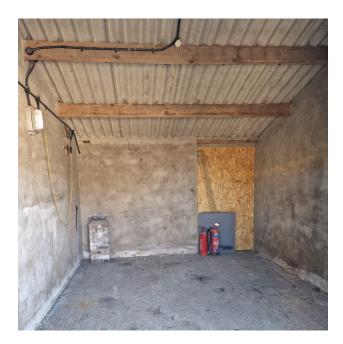

#### DESCRIPTION

Three 175sqft storage units to let on a semi-rural commercial site in south Maldon.

Each unit is just larger than a 20ft shipping container and has a good-sized access door, lighting and singlephase power sockets. Total is 525 sqft across three units.