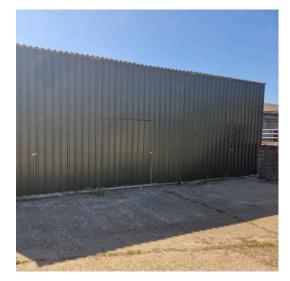

#### DESCRIPTION

Three 175sqft storage units to let on a semi-rural commercial site in south Maldon.

Each unit is just larger than a 20ft shipping container and has a good-sized access door, lighting and singlephase power sockets. Total is 525 sqft across three units.

The site is on a private farm and benefits from good HGV access and good road links across central Essex via the A12 corridor.