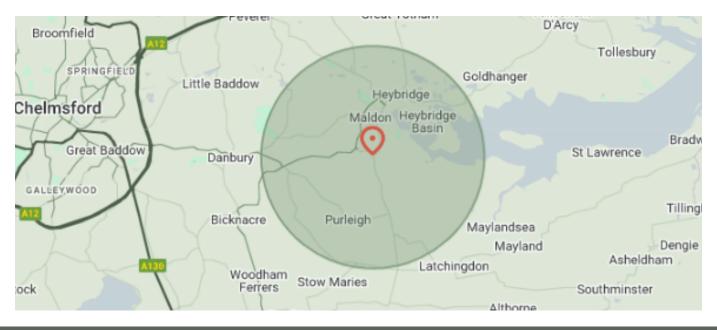

#### **LOCATION**

The unit is located in south Maldon with access to the A12 via Maldon Road. The A12 provides excellent onward access to Chelmsford, the M25 and east London.

<u>INSURANCE</u> Contents insurance is the responsibility of the tenant.