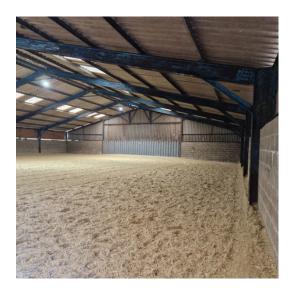

#### **DESCRIPTION**

3,600 sqft plot of covered hardstanding yard space to let on a semi-rural commercial site in south Maldon. Steel portal frame cover built to high specification.

This farm unit benefits from one side fully open for access, good natural lighting within the unit and loading area to the front for loading and unloading.

The site benefits from good HGV access and good road links across central Essex via the A12 corridor.