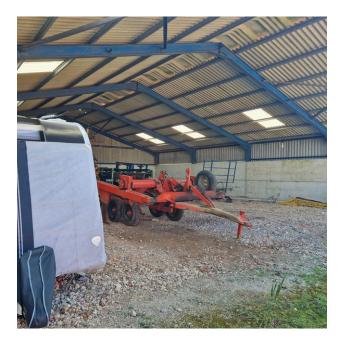

#### **DESCRIPTION**

3,600 sqft plot of covered hardstanding yard space to let on a semi-rural commercial site in south Maldon. Steel portal frame cover built to high specification.

This farm unit benefits from one side fully open for access, good natural lighting within the unit and loading area to the front for loading and unloading.

The site benefits from good HGV access and good road links across central Essex via the A12 corridor.