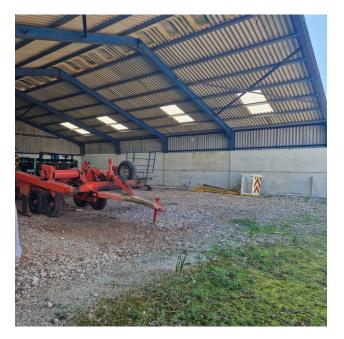

#### **DESCRIPTION**

3,600 sqft plot of covered hardstanding yard space to let on a semi-rural commercial site in south Maldon. Steel portal frame cover built to high specification.

This farm unit benefits from one side fully open for access, good natural lighting within the unit and loading area to the front for loading and unloading.

The site benefits from good HGV access and good road links across central Essex via the A12 corridor.