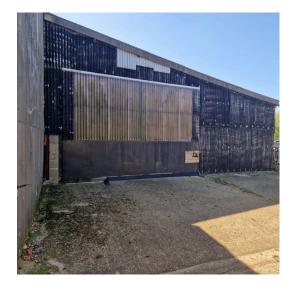

#### DESCRIPTION

525 sqft workshop/storage space to let on a semi-rural commercial site in south Maldon.

This farm unit benefits from large sliding doors for access, concrete floor, good lighting, three-phase power and water supply.

#### **Key Features:**

- Good A12 access
- Three-phase power
- Sliding doors