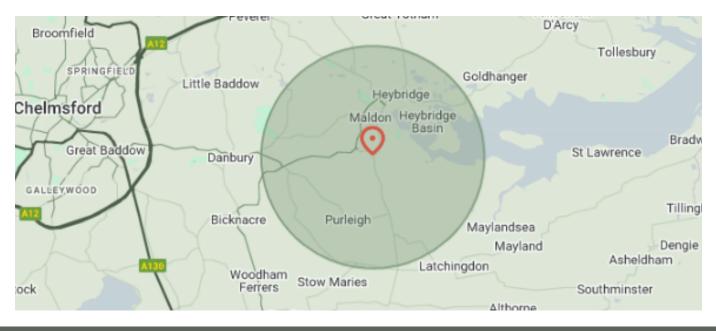

#### **LOCATION**

The unit is located in south Maldon with access to the A12 via Maldon Road. The A12 provides excellent onward access to Chelmsford, the M25 and east London.

<u>INSURANCE</u> Contents insurance is the responsibility of the tenant.