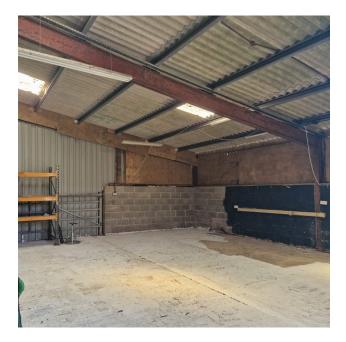

#### DESCRIPTION

525 sqft workshop/storage space to let on a semi-rural commercial site in south Maldon.

This farm unit benefits from large sliding doors for access, concrete floor, good lighting, three-phase power and water supply.

#### **Key Features:**

- Good A12 access
- Three-phase power
- Sliding doors