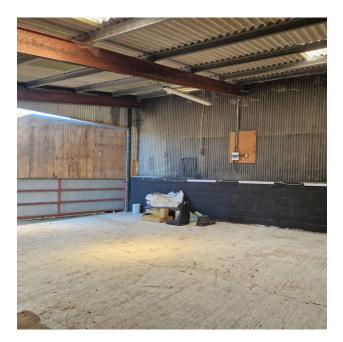

#### DESCRIPTION

525 sqft workshop/storage space to let on a semi-rural commercial site in south Maldon.

This farm unit benefits from large sliding doors for access, concrete floor, good lighting, three-phase power and water supply.

#### **Key Features:**

- Good A12 access
- Three-phase power
- Sliding doors