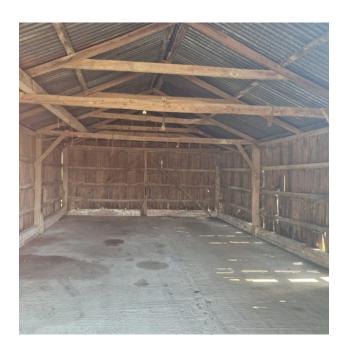

#### DESCRIPTION

525 sqft storage unit to let on a rural commercial site with good access to Cambridge, Bury St Edmunds and the A14 corridor.

This standalone unit benefits from large double doors for access, concrete floor and electric supply upon negotiation.