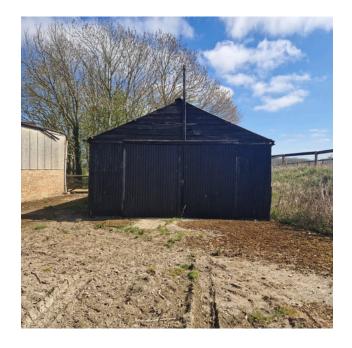

#### DESCRIPTION

525 sqft storage unit to let on a rural commercial site with good access to Cambridge, Bury St Edmunds and the A14 corridor.

This standalone unit benefits from large double doors for access, concrete floor and electric supply upon negotiation.