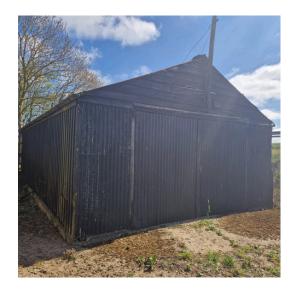

#### DESCRIPTION

525 sqft storage unit to let on a rural commercial site with good access to Cambridge, Bury St Edmunds and the A14 corridor.

This standalone unit benefits from large double doors for access, concrete floor and electric supply upon negotiation.