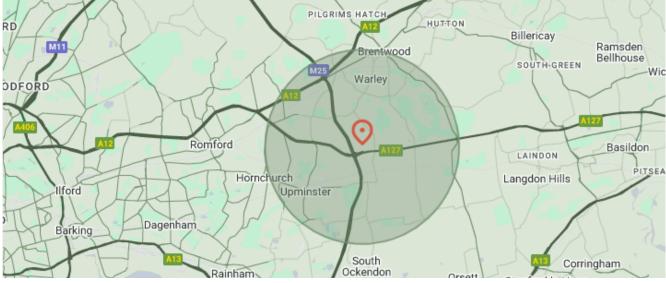

#### LOCATION

The office is located near to the A127/M25 Junction with direct links to London to the west , Chelmsford to the north- east and Basildon and Southend to the east..