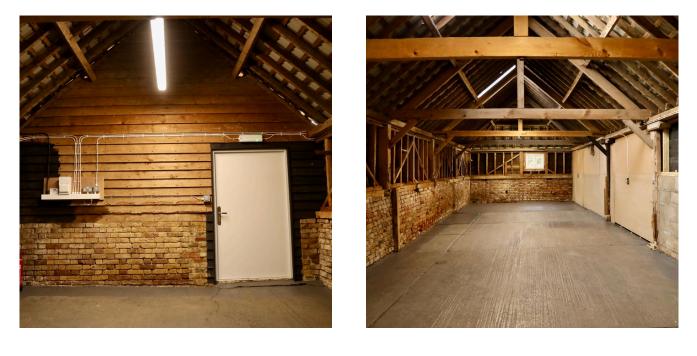

#### DESCRIPTION

720 sq ft storage unit available to let on a secure rural site with excellent A120 access. The unit benefits from electric supply throughout, concrete floor and loading area. The unit has one dedicated parking space. The site benefits from a security gate at the entrance with 24 hour unrestricted access and direct access onto the A120.