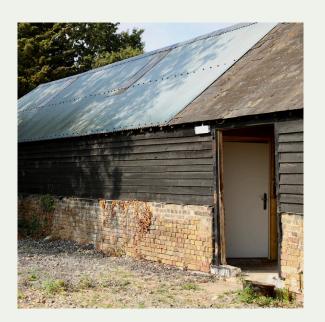

#### DESCRIPTION

720 sq ft storage unit available to let on a secure rural site with excellent A120 access. The unit benefits from electric supply throughout, concrete floor and loading area. The unit has one dedicated parking space. The site benefits from a security gate at the entrance with 24 hour unrestricted access and direct access onto the A120.