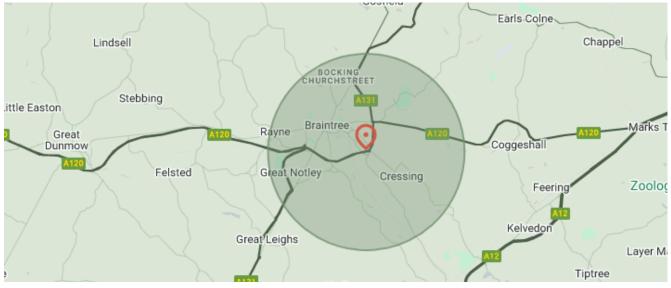

#### LOCATION

The unit is located on the south-east side of Braintree near Cressing. There is direct access to the A120 at Galley's Corner and onwards to Colchester, Chelmsford and the A12 into east London.