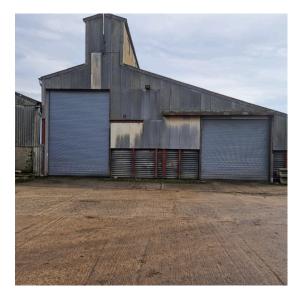

#### **DESCRIPTION**

6,500 sq ft storage warehouse/workshop available on a secure rural site near Halstead.

The unit benefits from two large roller-shutter doors, multiple large sliding doors, three-phase electricity supply, concrete floor and concrete loading area to the front.

## **Key Features:**

- Concrete loading
- Three-phase power
- HGV access
- Multiple access doors