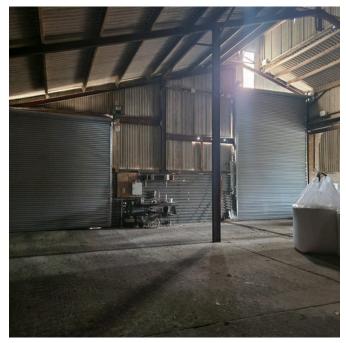

#### **DESCRIPTION**

6,500 sq ft storage warehouse/workshop available on a secure rural site near Halstead.

The unit benefits from two large roller-shutter doors, multiple large sliding doors, three-phase electricity supply, concrete floor and concrete loading area to the front.

## **Key Features:**

- Concrete loading
- Three-phase power
- HGV access
- Multiple access doors