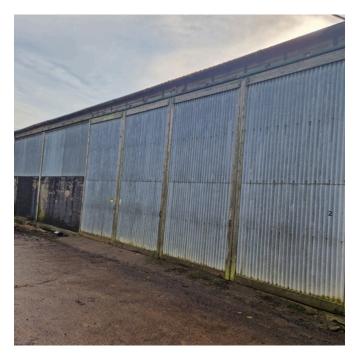

#### **DESCRIPTION**

6,500 sq ft storage warehouse/workshop available on a secure rural site near Halstead.

The unit benefits from two large roller-shutter doors, multiple large sliding doors, three-phase electricity supply, concrete floor and concrete loading area to the front.

The site benefits from good vehicular access and turning circle for deliveries.