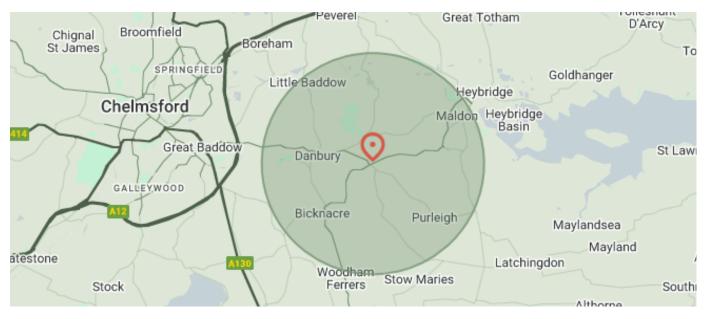

#### LOCATION.

The unit is located in Woodham Mortimer, 2 miles east of Danbury and the A414. There is good onwards access via the A414 to the A12, Chelmsford and the M25. Maldon is 3 miles to the east.