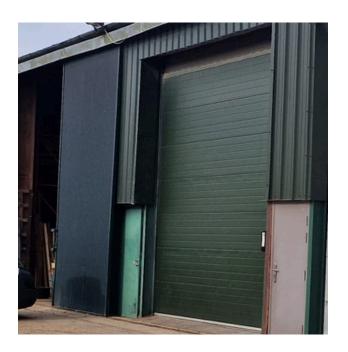

#### **DESCRIPTION**

750 sq ft warehouse/workshop available to let on a secure rural industrial site with good access to the A414, Danbury and the A12 at Chelmsford.

The unit benefits from roller-shutter door & personnel door for access, concrete floor, three-phase electrics and good lighting.