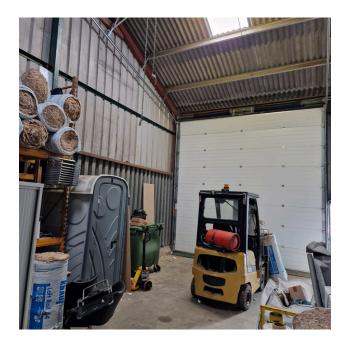

#### **DESCRIPTION**

750 sq ft warehouse/workshop available to let on a secure rural industrial site with good access to the A414, Danbury and the A12 at Chelmsford.

The unit benefits from roller-shutter door & personnel door for access, concrete floor, three-phase electrics and good lighting.

The site benefits from good access for HGVs and concrete loading area for deliveries.