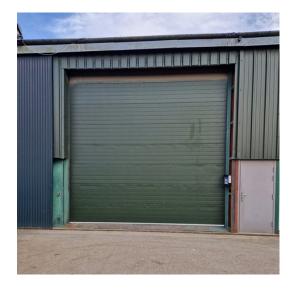

#### **DESCRIPTION**

750 sq ft warehouse/workshop available to let on a secure rural industrial site with good access to the A414, Danbury and the A12 at Chelmsford.

The unit benefits from roller-shutter door & personnel door for access, concrete floor, three-phase electrics and good lighting.