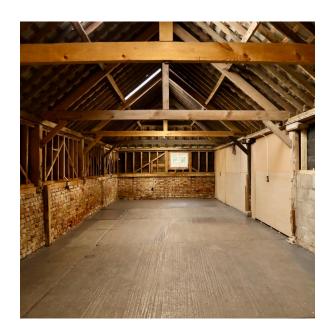

#### **DESCRIPTION**

720 sq ft storage unit available to let on a secure rural site with excellent A120 access.

The unit benefits from electric supply throughout, concrete floor and loading area. The unit has one dedicated parking space.