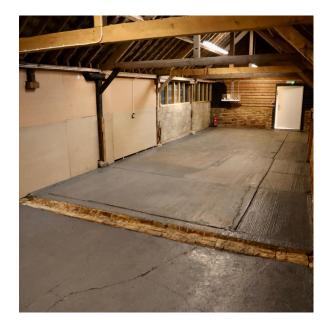

#### **DESCRIPTION**

720 sq ft storage unit available to let on a secure rural site with excellent A120 access.

The unit benefits from electric supply throughout, concrete floor and loading area. The unit has one dedicated parking space.