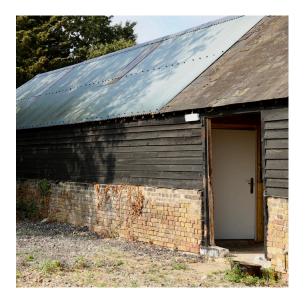

#### **DESCRIPTION**

720 sq ft storage unit available to let on a secure rural site with excellent A120 access.

The unit benefits from electric supply throughout, concrete floor and loading area. The unit has one dedicated parking space.

The site benefits from a security gate at the entrance with 24 hour unrestricted access and direct access onto the A120.