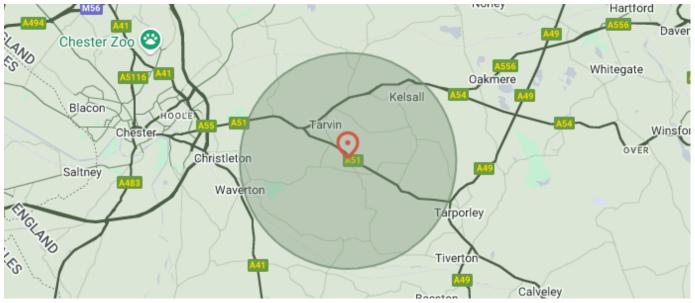

#### LOCATION.

The unit is on a secure rural site near the village of Duddon, just off the A51 between Tarporley and Chester. Chester train station is 6.5 miles to the west of the site.