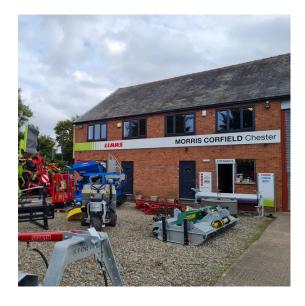

### **Key Features:**

- Good A51 access
- Shared meeting room
- Pleasant rural site

The offices are to let as part of an agricultural machinery dealership on a secure rural site.

Office 1: 226 sqft self-contained ground-floor office with good natural lighting. This unit shares the main entrance to the building as well as male & female WCs on the ground floor. Rent is £300 pcm.

#### LOCATION.

The unit is on a secure rural site near the village of Duddon, just off the A51 between Tarporley and Chester. Chester train station is 6.5 miles to the west of the site.