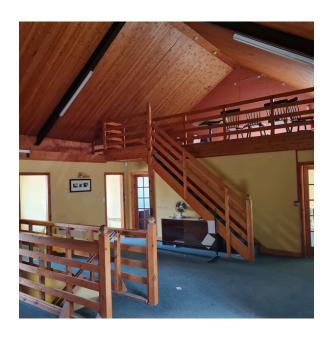

Office 2: 373 sqft first-floor office split across one openplan break-out area and two main office rooms. This unit benefits from its own male & female WCs and kitchen area. Rent is £500 pcm.

The site provides ample free staff & customer parking and pleasant outdoor areas for staff. There is a mezzanine meeting room within the building for shared use.