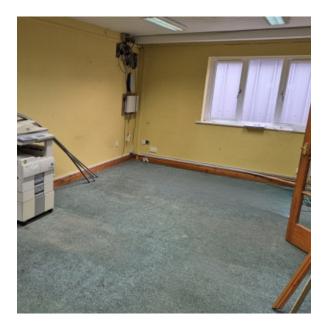

### **Key Features:**

- Good A51 access
- Shared meeting room
- Pleasant rural site

The offices are to let as part of an agricultural machinery dealership on a secure rural site.

Office 1: 226 sqft self-contained ground-floor office with good natural lighting. This unit shares the main entrance to the building as well as male & female WCs on the ground floor. Rent is £300 pcm.