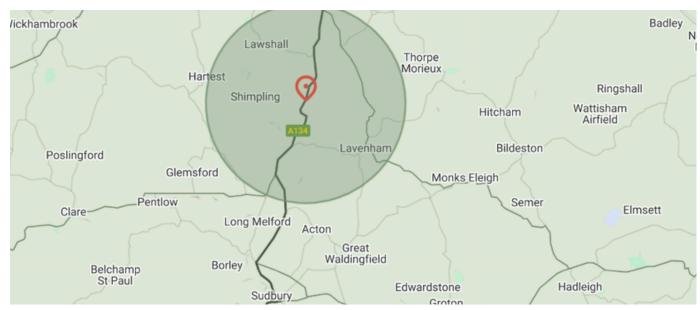

#### LOCATION.

The unit is on a rural site just outside the village of Alpheton with good road access via the A134. Sudbury is 7 miles to the south and Bury St Edmunds is 10 miles to the north.