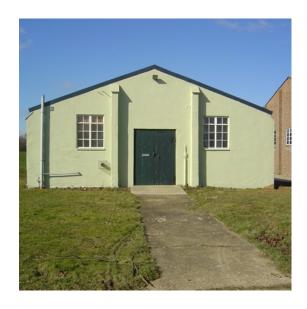

#### **DESCRIPTION**

991 sqft brick-build office to let on a secure rural commercial site north of Sudbury.

The building benefits from oil-fired central heating, high-speed fibre broadband, its own internal W.C and garden/rest area in front and to the side of the unit.

The site provides good road access via the A134 with ample staff and client parking.