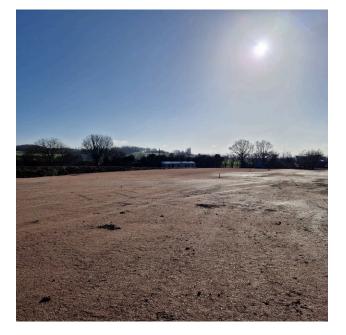

#### **Key Features:**

- 24/7 access
- B2/B8 use class
- Full services provided
- Long-term lease

Hardstanding yard available to let in its entirety at 1.7 acres on a secure semi-rural site near Epping with good M25 and M11 access.

The site is accessed via Hobbs Cross Road and benefits from an unrestricted 24/7 use. Use class obtained is B2/B8 for storage and distribution with the landlord open to other uses upon negotiation.

The site benefits from electric security gate and CCTV throughout. Shared welfare facilities are available on site with electric, power and sewerage also available to individual plots for tenants to install their own facilities.