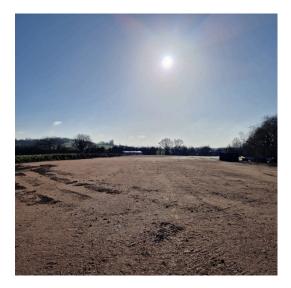

#### **Key Features:**

- 24/7 access
- B2/B8 use class
- Full services provided
- Long-term lease

Hardstanding yard available to let in its entirety at 1.7 acres on a secure semi-rural site near Epping with good M25 and M11 access.

The site is accessed via Hobbs Cross Road and benefits from an unrestricted 24/7 use. Use class obtained is B2/B8 for storage and distribution with the landlord open to other uses upon negotiation.

The site benefits from electric security gate and CCTV throughout. Shared welfare facilities are available on site with electric, power and sewerage also available to individual plots for tenants to install their own facilities.