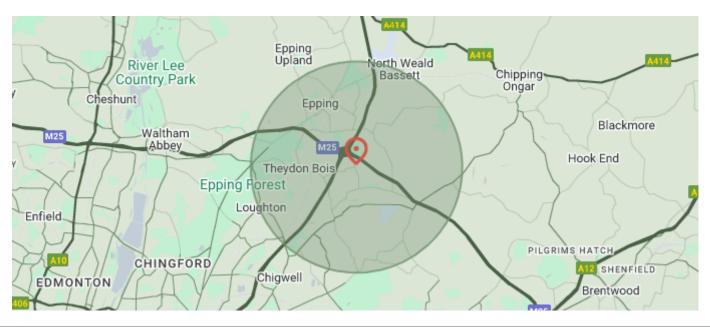

#### LOCATION

The unit is located on Hobbs Cross Road, Theydon Garnon with good road links to Waltham Abbey, Epping, Theydon Bois and onwards into London.

**TERMS** Three years minimum term.

**RENT** £3.50 per sq ft per annum. 1.7 acres: £21,598.50 pcm.