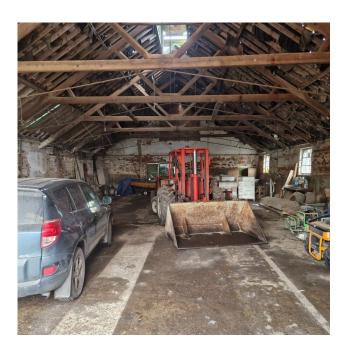

## **Key features:**

- Large sliding doors
- Concrete floor
- Electrics
- Quiet rural & secure location

#### **DESCRIPTION**

Rural storage unit on a secure site to let near Halstead, Essex.

2,600 sqft building with sliding doors, electrics, concrete floor and lighting.

The former agricultural building has plenty of natural light from windows and a sky light within the traditional wooden beams.