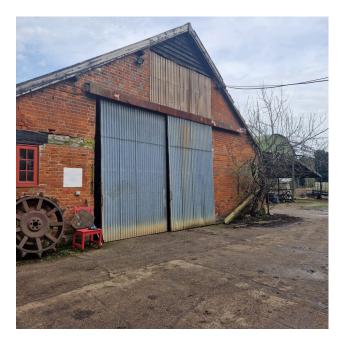

## **Key features:**

- Large sliding doors
- Concrete floor
- Electrics
- Quiet rural & secure location

#### **DESCRIPTION**

Rural storage unit on a secure site to let near Halstead, Essex.

2,600 sqft building with sliding doors, electrics, concrete floor and lighting.

The former agricultural building has plenty of natural light from windows and a sky light within the traditional wooden beams.