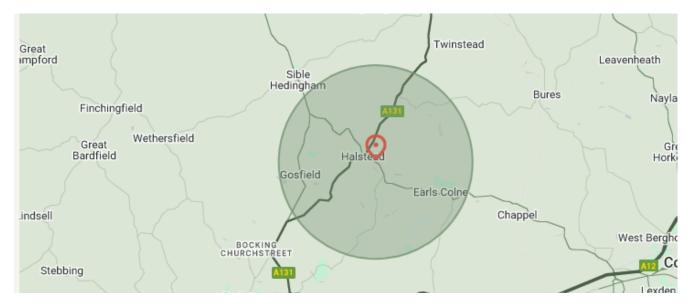

#### **LOCATION**

The unit is located just outside Halstead with good access to Colchester via Earls Colne to the east, and to Halstead, Braintree and Chelmsford to the west.