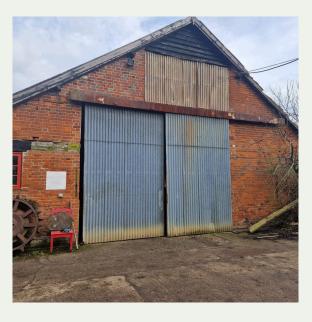

## **Key features:**

- Large sliding doors
- Concrete floor
- Electrics
- Quiet rural & secure location

#### **DESCRIPTION**

Rural storage unit on a secure site to let near Halstead, Essex.

2,600 sqft building with sliding doors, electrics, concrete floor and lighting.

The former agricultural building has plenty of natural light from windows and a sky light within the traditional wooden beams.