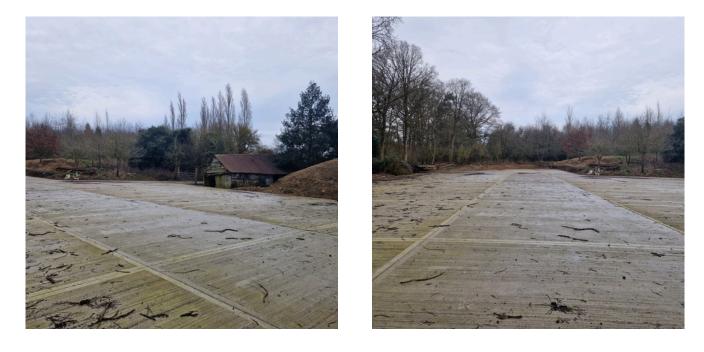

### **Key features:**

- Secure, gated site
- Concrete yard
- Good HGV Access

#### DESCRIPTION

17,000 sqft hardstanding, concrete yard available to let near Halstead, Essex.

The yard is available as a whole at  $\pm 3,000$ , or can be split in to two 8,500 sq ft blocks priced at  $\pm 1,500$  each.