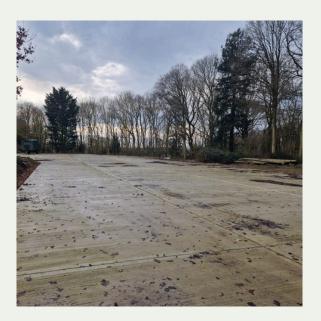

### **Key features:**

- Secure, gated site
- Concrete yard
- Good HGV Access

#### DESCRIPTION

17,000 sqft hardstanding, concrete yard available to let near Halstead, Essex.

The yard is available as a whole at  $\pm 3,000$ , or can be split in to two 8,500 sq ft blocks priced at  $\pm 1,500$  each.