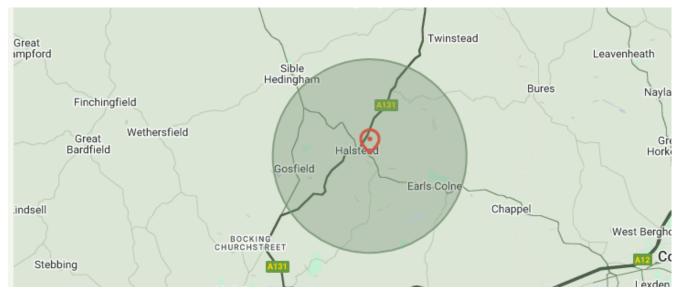

#### LOCATION

The unit is located just outside Halstead with good access to Colchester via Earls Colne to the east, and to Halstead, Braintree and Chelmsford to the west.