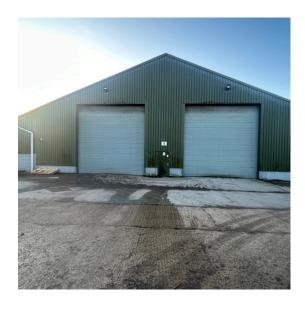

### **Key Features:**

- Excellent M11 access
- Two rollershutter
- Services provided

#### **DESCRIPTION**

5,700 sqft warehouse/workshop to let on a rural commercial site near junction 7 of the M11.

The warehouse benefits from two roller-shutter doors and personnel door for access, three-phase electrics and water supply, concrete floor and loading area to the front.