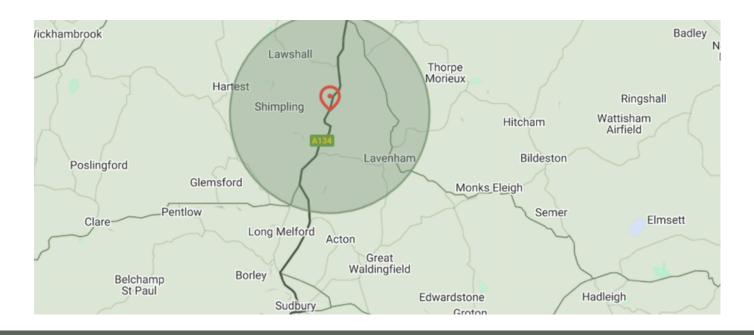

#### LOCATION.

The unit is located near Hastingwood with excellent access to Harlow via the A414 and junction 7 of the M11. The M11 provides good onward access to the M25, Epping, Loughton and east London.