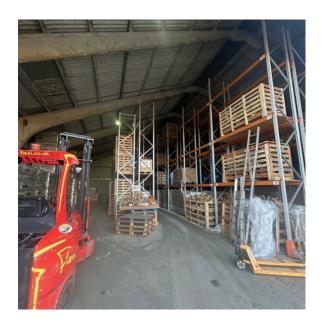

#### **DESCRIPTION**

5,700 sqft warehouse/workshop to let on a rural commercial site near junction 7 of the M11.

The warehouse benefits from two roller-shutter doors and personnel door for access, three-phase electrics and water supply, concrete floor and loading area to the front.

There is a small internal welfare/office unit within the warehouse.

The site provides HGV access.