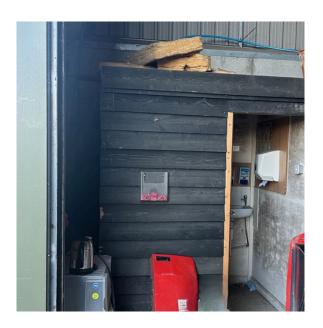

There is a small internal welfare/office unit within the warehouse.

The site provides HGV access.