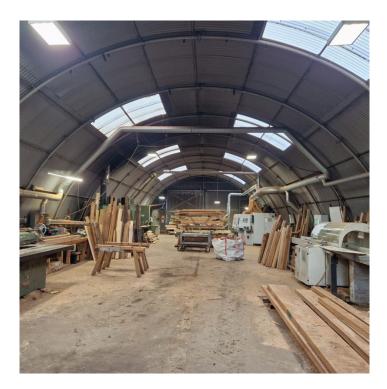

#### DESCRIPTION

3,281 sqft storage unit to let on a secure rural commercial site north of Sudbury.

The unit would be ideal for storage or workshop use and benefits from sliding door, good lighting, threephase electrics and water supply.