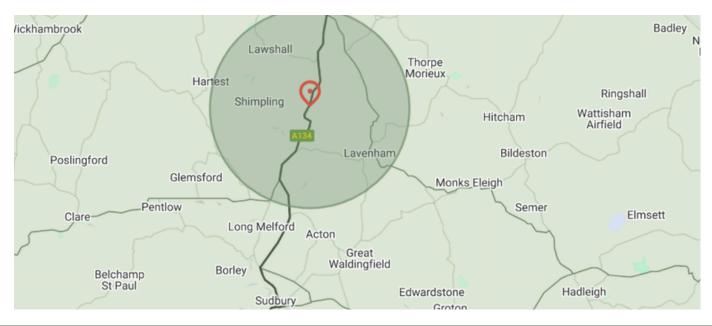

#### LOCATION

The unit is on a rural site just outside the village of Alpheton with good road access via the A134. Sudbury is 7 miles to the south and Bury St Edmunds is 10 miles to the north.