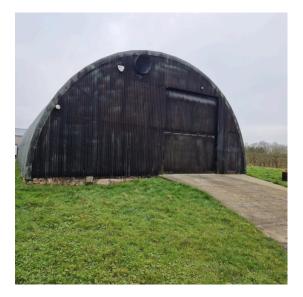

#### DESCRIPTION

3,281 sqft storage unit to let on a secure rural commercial site north of Sudbury.

The unit would be ideal for storage or workshop use and benefits from sliding door, good lighting, threephase electrics and water supply.

The site provides good vehicular access via the A134 with good loading area in front of the unit.

#### LOCATION

The unit is on a rural site just outside the village of Alpheton with good road access via the A134. Sudbury is 7 miles to the south and Bury St Edmunds is 10 miles to the north.