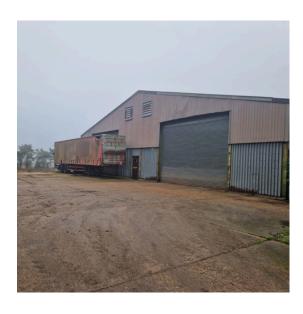

# WAREOUSE TO LET NEAR BURY ST EDMUNDS, SUFFOLK

Barrow, Suffolk

9,400 sqft

£4,700/pcm

#### **Key Features:**

- 2 miles from the A14
- Large loading area
- Three-phase power
- Two rollershutter doors

#### **DESCRIPTION**

9,400 sqft warehouse to let on a secure rural commercial site to the west of Bury St Edmunds.

The unit benefits from three-phase power, two roller-shutter doors, personnel door, concrete floor and large concrete apron for loading. LED lighting by negotiation.