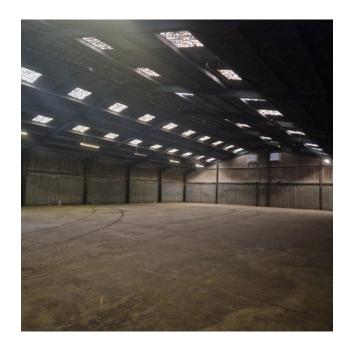

#### **DESCRIPTION**

9,400 sqft warehouse to let on a secure rural commercial site to the west of Bury St Edmunds.

The unit benefits from three-phase power, two roller-shutter doors, personnel door, concrete floor and large concrete apron for loading. LED lighting by negotiation.