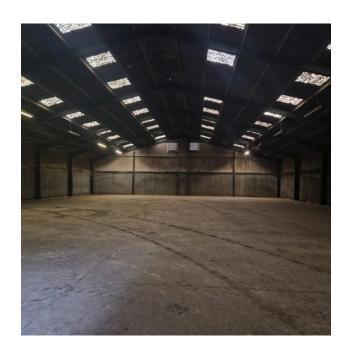

#### **DESCRIPTION**

9,400 sqft warehouse to let on a secure rural commercial site to the west of Bury St Edmunds.

The unit benefits from three-phase power, two roller-shutter doors, personnel door, concrete floor and large concrete apron for loading. LED lighting by negotiation.