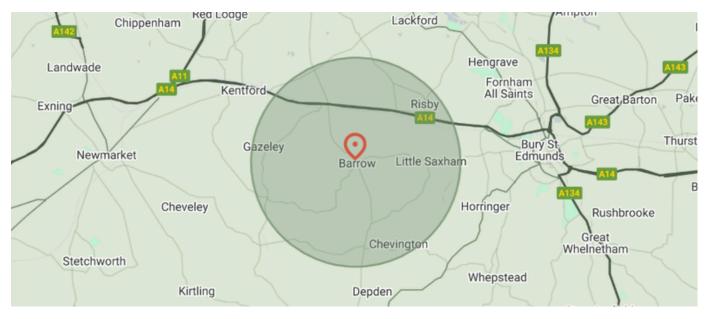

#### **LOCATION**

The unit is in Barrow, just outside Bury St Edmunds. The site has excellent road links with the A14 junction two miles to the north. The A14 provides onward access to Ipswich and Felixstowe to the east and to Newmarket, Cambridge and the M11 to the west.