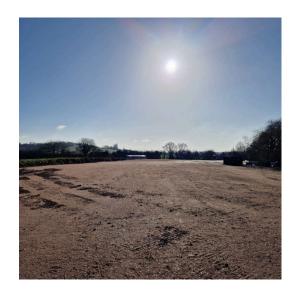

Hardstanding yard available to let in plots of 12,000 sq.

The site is accessed via Hobbs Cross Road and benefits from an unrestricted 24/7 use. Use class obtained is B2/B8 for storage and distribution with the landlord open to other uses upon negotiation.

The site benefits from electric security gate and CCTV throughout. Shared welfare facilities are available on site with electric, power and sewerage also available to individual plots for tenants to install their own facilities.

There is a variety of warehousing and yard options on this site, please enquire directly for more information.