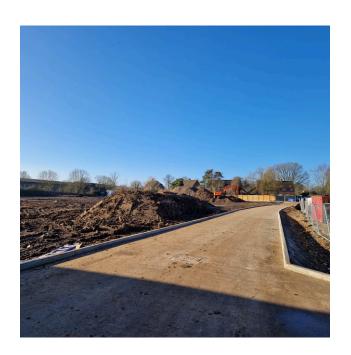

Hardstanding yard available to let in plots of 12,000 sq.

The site is accessed via Hobbs Cross Road and benefits from an unrestricted 24/7 use. Use class obtained is B2/B8 for storage and distribution with the landlord open to other uses upon negotiation.

The site benefits from electric security gate and CCTV throughout. Shared welfare facilities are available on site with electric, power and sewerage also available to individual plots for tenants to install their own facilities.

There is a variety of warehousing and yard options on this site, please enquire directly for more information.