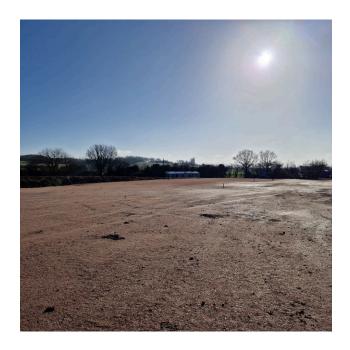

Hardstanding yard available to let in plots of 12,000 sq.

The site is accessed via Hobbs Cross Road and benefits from an unrestricted 24/7 use. Use class obtained is B2/B8 for storage and distribution with the landlord open to other uses upon negotiation.

The site benefits from electric security gate and CCTV throughout. Shared welfare facilities are available on site with electric, power and sewerage also available to individual plots for tenants to install their own facilities.

There is a variety of warehousing and yard options on this site, please enquire directly for more information.