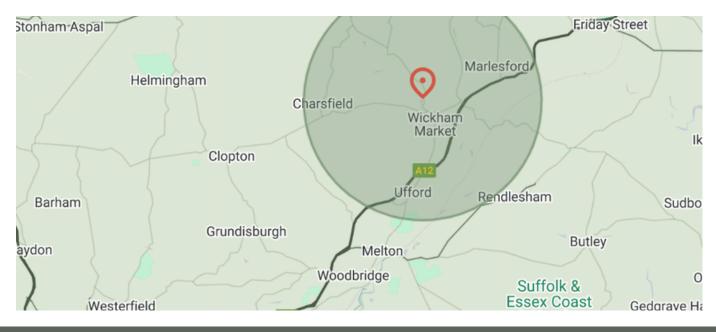

#### LOCATION

The unit is located to the west of Wickham Market on a rural site. The A12 is 3 miles to the east and provides onward access to Woodbridge, Ipswich and Felixstowe Port.