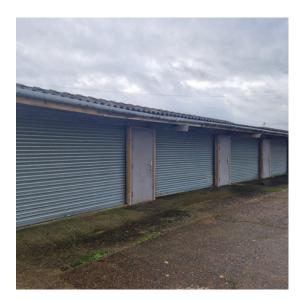

#### DESCRIPTION

Five 213 sq ft storage units to let on a secure semirural commercial site north of Woodbridge with excellent A12 access.

The units all benefit from roller-shutter door for access and concrete floor, with shared loading area.

The site provides excellent HGV access with good links to the A12, electric security gate and CCTV throughout. Shared welfare facilities are available on site for tenant use.

There is a variety of warehousing options on this site, please enquire directly for more information.