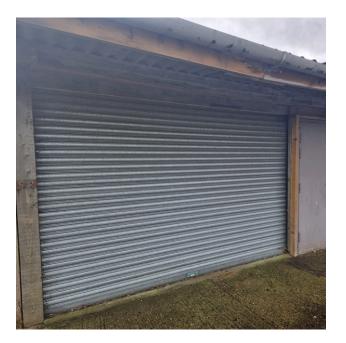

#### DESCRIPTION

Five 213 sq ft storage units to let on a secure semirural commercial site north of Woodbridge with excellent A12 access.

The units all benefit from roller-shutter door for access and concrete floor, with shared loading area.