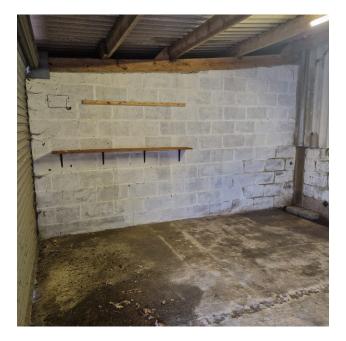

#### DESCRIPTION

Five 213 sq ft storage units to let on a secure semirural commercial site north of Woodbridge with excellent A12 access.

The units all benefit from roller-shutter door for access and concrete floor, with shared loading area.