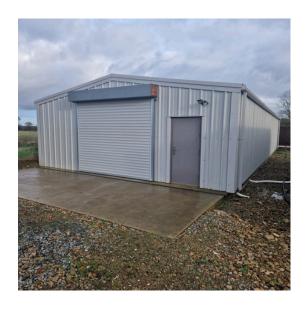

#### **DESCRIPTION**

1,700 sq ft warehouse to let on a secure semi-rural commercial site north of Woodbridge with excellent A12 access. The unit is newly built to a high specification.

The unit benefits from roller-shutter door, personnel door, excellent lighting, three-phase electricity, concrete floor and loading area.

#### **Key Features:**

- Three-phase power
- Good A12 access
- Shared welfare
- Concrete loading area