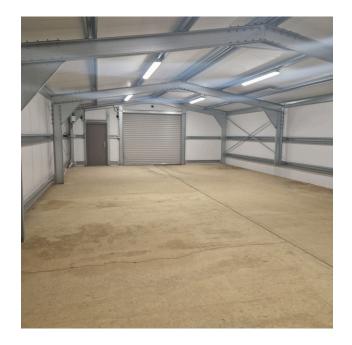

#### **DESCRIPTION**

1,700 sq ft warehouse to let on a secure semi-rural commercial site north of Woodbridge with excellent A12 access. The unit is newly built to a high specification.

The unit benefits from roller-shutter door, personnel door, excellent lighting, three-phase electricity, concrete floor and loading area.