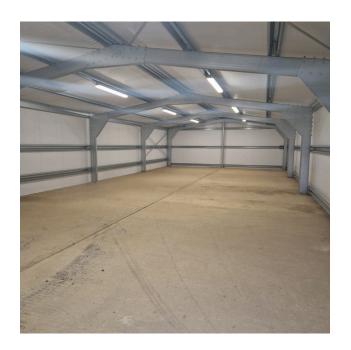

#### **DESCRIPTION**

1,700 sq ft warehouse to let on a secure semi-rural commercial site north of Woodbridge with excellent A12 access. The unit is newly built to a high specification.

The unit benefits from roller-shutter door, personnel door, excellent lighting, three-phase electricity, concrete floor and loading area.