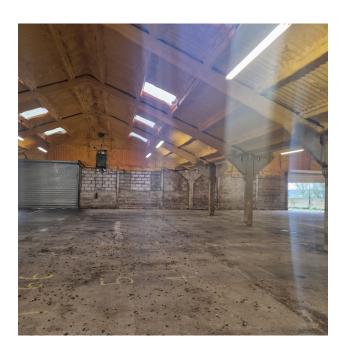

#### **DESCRIPTION**

9,200 sq ft warehouse to let on a secure semi-rural commercial site north of Woodbridge with excellent A12 access. The unit can be split into two 4,600 sq ft units or let as a whole.

The unit benefits from rollershutter door, personnel door, good lighting, three-phase electricity, concrete floor and loading area.

The site provides excellent HGV access with good links to the A12, electric security gate and CCTV throughout. Shared welfare facilities are available on site for tenant use.