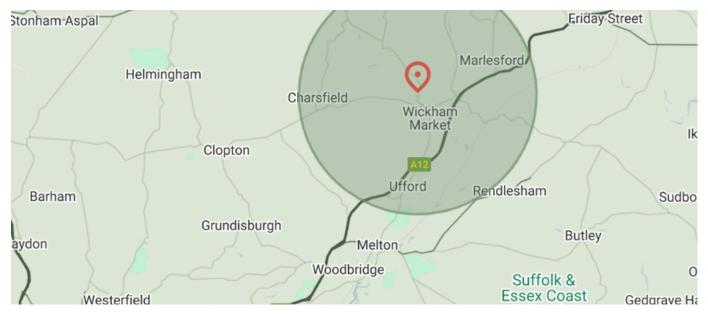

#### LOCATION

The unit is located to the west of Wickham Market on a rural site. The A12 is 3 miles to the east and provides onward access to Woodbridge, Ipswich and Felixstowe Port.