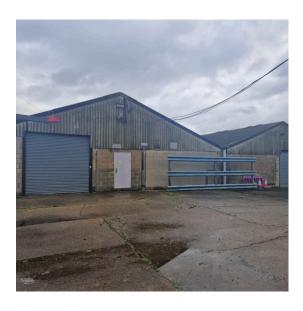

#### **DESCRIPTION**

9,200 sq ft warehouse to let on a secure semi-rural commercial site north of Woodbridge with excellent A12 access. The unit can be split into two 4,600 sq ft units or let as a whole.

The unit benefits from rollershutter door, personnel door, good lighting, three-phase electricity, concrete floor and loading area.

The site provides excellent HGV access with good links to the A12, electric security gate and CCTV throughout. Shared welfare facilities are available on site for tenant use.