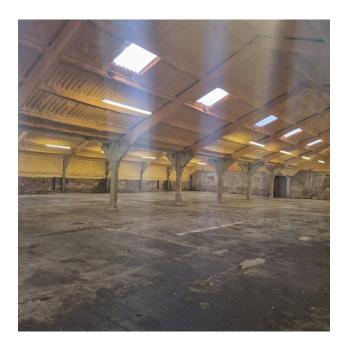

#### **DESCRIPTION**

9,200 sq ft warehouse to let on a secure semi-rural commercial site north of Woodbridge with excellent A12 access. The unit can be split into two 4,600 sq ft units or let as a whole.

The unit benefits from rollershutter door, personnel door, good lighting, three-phase electricity, concrete floor and loading area.

The site provides excellent HGV access with good links to the A12, electric security gate and CCTV throughout. Shared welfare facilities are available on site for tenant use.