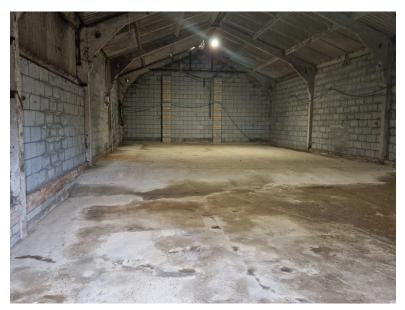

#### **DESCRIPTION**

1,800 sq ft warehouse to let on a secure semi-rural commercial site north of Woodbridge with excellent A12 access.

The unit benefits from roller-shutter door, personnel door, good lighting, three-phase electricity, concrete floor and large loading area.