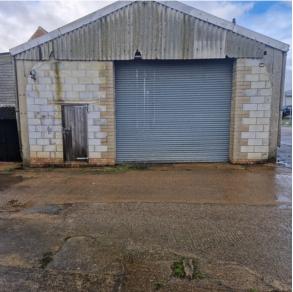

#### **DESCRIPTION**

1,800 sq ft warehouse to let on a secure semi-rural commercial site north of Woodbridge with excellent A12 access.

The unit benefits from roller-shutter door, personnel door, good lighting, three-phase electricity, concrete floor and large loading area.

The site provides excellent HGV access with good links to the A12, electric security gate and CCTV throughout. Shared welfare facilities are available on site for tenant use.

There is a variety of warehousing options on this site, please enquire directly for more information.