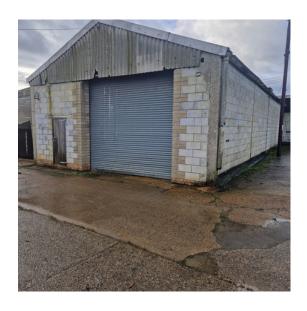

#### **DESCRIPTION**

1,800 sq ft warehouse to let on a secure semi-rural commercial site north of Woodbridge with excellent A12 access.

The unit benefits from roller-shutter door, personnel door, good lighting, three-phase electricity, concrete floor and large loading area.

The site provides excellent HGV access with good links to the A12, electric security gate and CCTV throughout. Shared welfare facilities are available on site for tenant use.

There is a variety of warehousing options on this site, please enquire directly for more information.