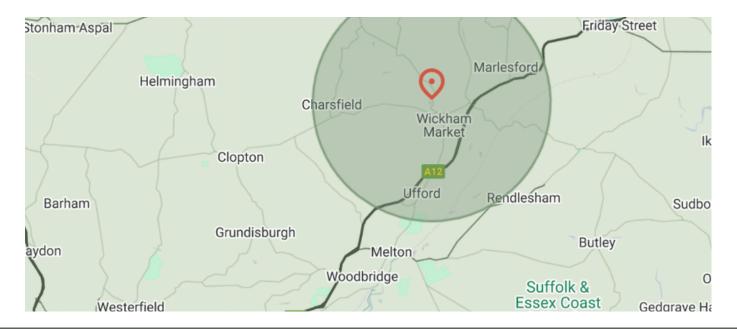

#### **LOCATION**

The unit is located to the west of Wickham Market on a rural site. The A12 is 3 miles to the east and provides onward access to Woodbridge, Ipswich and Felixstowe Port.