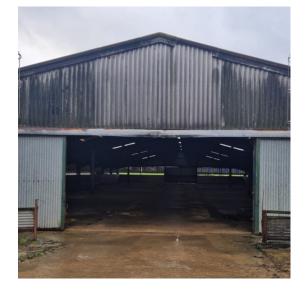

#### DESCRIPTION

14,200 sq ft warehouse to let on a secure rural commercial site near Ipswich with excellent A14 access.

The unit benefits from LED lighting, three-phase electricity, concrete floor and loading area.

The landlord is currently boarding the unit so fully sealed and will be installing a 6m roller-shutter door.

#### LOCATION

The unit is located on the A140 near Creeting St Mary, just 2 miles from the A14. Ipswich is 7 miles to south and Stowmarket is 6 miles to the north. The A14 provides excellent onward access to Bury St Edmunds and to Ipswich and the south-east.