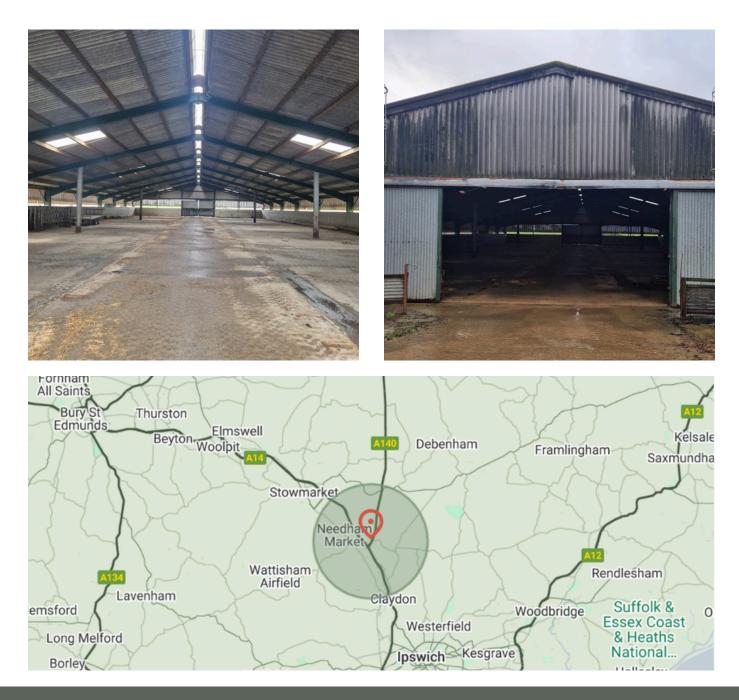

#### DESCRIPTION

14,200 sq ft warehouse to let on a secure rural commercial site near Ipswich with excellent A14 access.

The unit benefits from LED lighting, three-phase electricity, concrete floor and loading area.

The landlord is currently boarding the unit so fully sealed and will be installing a 6m roller-shutter door.

#### LOCATION

The unit is located on the A140 near Creeting St Mary, just 2 miles from the A14. Ipswich is 7 miles to south and Stowmarket is 6 miles to the north. The A14 provides excellent onward access to Bury St Edmunds and to Ipswich and the south-east.