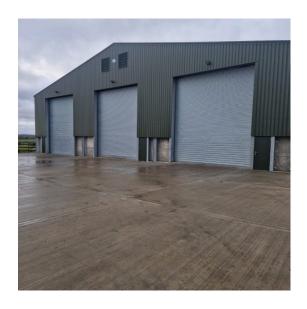

#### DESCRIPTION

11.625 sq ft warehouse to let on a secure rural commercial site near Ipswich with excellent A14 access.

The unit benefits from LED lighting, three-phase electricity, concrete floor and loading area.

There are three roller-shutter doors to the front of the, all 7m in height, and three personnel doors.

The site provides excellent HGV access via both the A140 and A14.

### **Key Features:**

- Three-phase power
- Excellent A14 access
- Shared welfare
- Concrete loading area