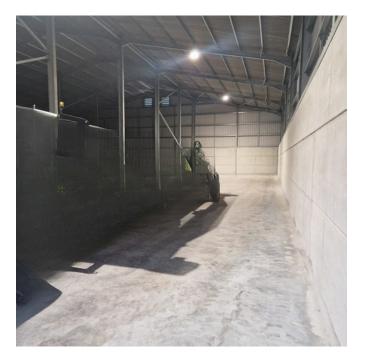

#### DESCRIPTION

11.625 sq ft warehouse to let on a secure rural commercial site near Ipswich with excellent A14 access.

The unit benefits from LED lighting, three-phase electricity, concrete floor and loading area.

There are three roller-shutter doors to the front of the, all 7m in height, and three personnel doors.

The site provides excellent HGV access via both the A140 and A14.