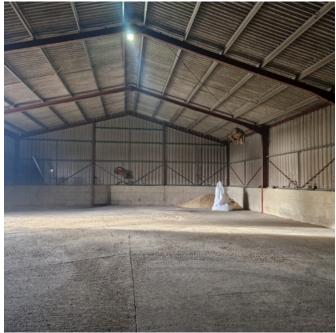

#### DESCRIPTION

11.625 sq ft warehouse to let on a secure rural commercial site near Ipswich with excellent A14 access.

The unit benefits from LED lighting, three-phase electricity, concrete floor and loading area.

There are three roller-shutter doors to the front of the, all 7m in height, and three personnel doors.

The site provides excellent HGV access via both the A140 and A14.