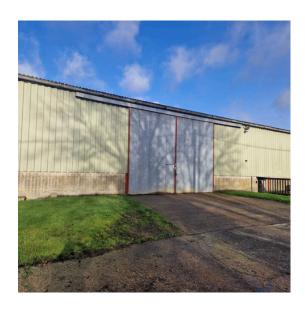

#### DESCRIPTION

4,843 sq ft warehouse to let on a secure rural commercial site near Ipswich with excellent A14 access.

The unit benefits from LED lighting, three-phase electricity, concrete floor and loading area.

Large sliding doors to the front are 6m tall.

The site provides excellent HGV access via both the A140 and A14.