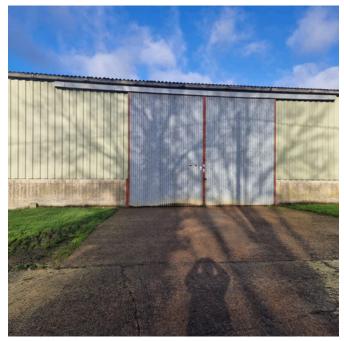

#### DESCRIPTION

4,843 sq ft warehouse to let on a secure rural commercial site near Ipswich with excellent A14 access.

The unit benefits from LED lighting, three-phase electricity, concrete floor and loading area.

Large sliding doors to the front are 6m tall.

The site provides excellent HGV access via both the A140 and A14.