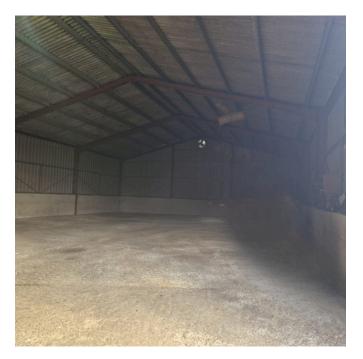

#### DESCRIPTION

4,843 sq ft warehouse to let on a secure rural commercial site near Ipswich with excellent A14 access.

The unit benefits from LED lighting, three-phase electricity, concrete floor and loading area.