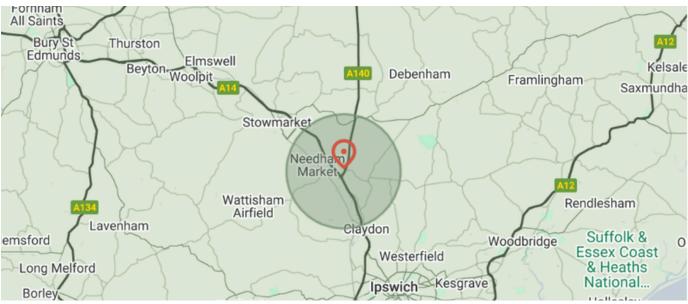

#### LOCATION

The unit is located on the A140 near Creeting St Mary, just 2 miles from the A14. Ipswich is 7 miles to south and Stowmarket is 6 miles to the north. The A14 provides excellent onward access to Bury St Edmunds and to Ipswich and the south-east.