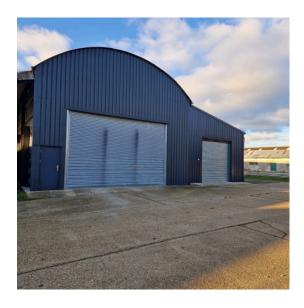

#### **DESCRIPTION**

2,600 sq ft commercial unit available on a secure rural site just to the east of Braintree. Ideal for storage and distribution purposes, or light industrial workshop use.

The unit benefits from roller-shutter door, personnel door, single-phase electrics, LED lighting, concrete floor and large concrete loading and parking area to the front.

The site benefits from secure rural location with good vehicular access.