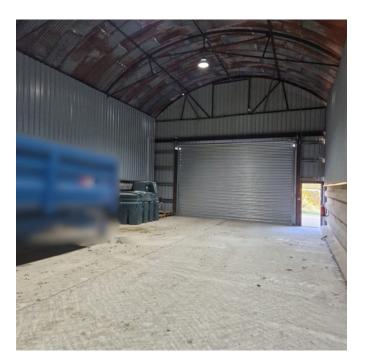

#### **DESCRIPTION**

2,600 sq ft commercial unit available on a secure rural site just to the east of Braintree. Ideal for storage and distribution purposes, or light industrial workshop use.

The unit benefits from roller-shutter door, personnel door, single-phase electrics, LED lighting, concrete floor and large concrete loading and parking area to the front.