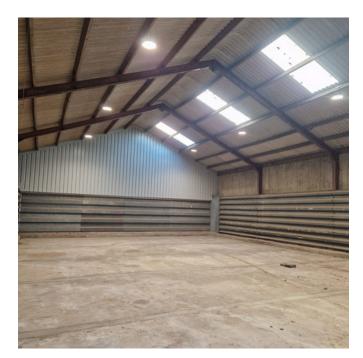

#### **DESCRIPTION**

2,200 sq ft commercial unit available on a secure rural site just to the east of Braintree. Ideal for storage and distribution purposes, or light industrial workshop use.

The unit benefits from roller-shutter door, personnel door, three-phase electrics, LED lighting, concrete floor and large concrete loading and parking area to the front. Water can be connected upon negotiation.