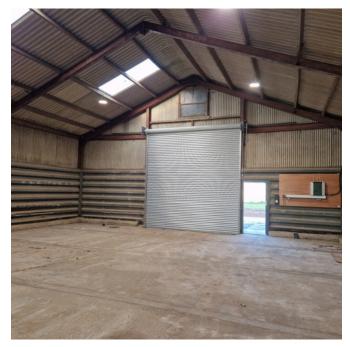

#### **DESCRIPTION**

2,200 sq ft commercial unit available on a secure rural site just to the east of Braintree. Ideal for storage and distribution purposes, or light industrial workshop use.

The unit benefits from roller-shutter door, personnel door, three-phase electrics, LED lighting, concrete floor and large concrete loading and parking area to the front. Water can be connected upon negotiation.