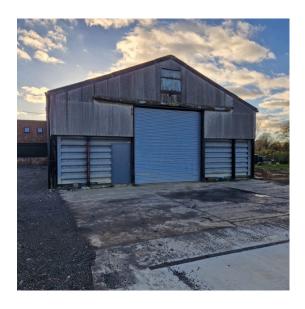

#### **DESCRIPTION**

2,200 sq ft commercial unit available on a secure rural site just to the east of Braintree. Ideal for storage and distribution purposes, or light industrial workshop use.

The unit benefits from roller-shutter door, personnel door, three-phase electrics, LED lighting, concrete floor and large concrete loading and parking area to the front. Water can be connected upon negotiation.

The site benefits from electronic security gate, CCTV, good vehicular access and shared on-site welfare including kitchen and toilets for staff.