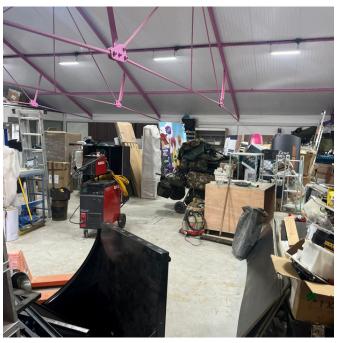

#### **DESCRIPTION**

1.920 sq ft warehouse available on a secure rural site in the village of Mundon, with good access to Maldon and the A414 to Chelmsford.

The unit benefits from LED lighting, concrete floor and its own internal office (270 sq ft) with kitchenette and toilet facilities.

The site benefits from HGV access and electric security gate at the entrance.