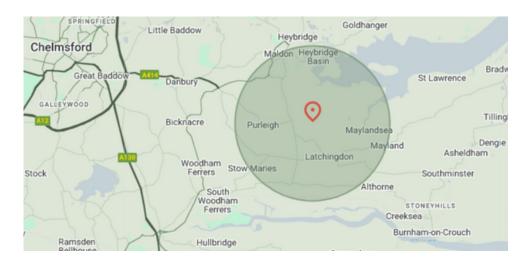

#### LOCATION

The unit is located north of Mundon with good access to Maldon and Chelmsford. Access to the A414 is 5 miles to the west.