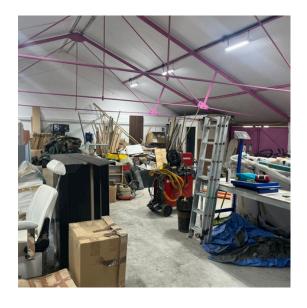

#### **DESCRIPTION**

1.920 sq ft warehouse available on a secure rural site in the village of Mundon, with good access to Maldon and the A414 to Chelmsford.

The unit benefits from LED lighting, concrete floor and its own internal office (270 sq ft) with kitchenette and toilet facilities.

The site benefits from HGV access and electric security gate at the entrance.