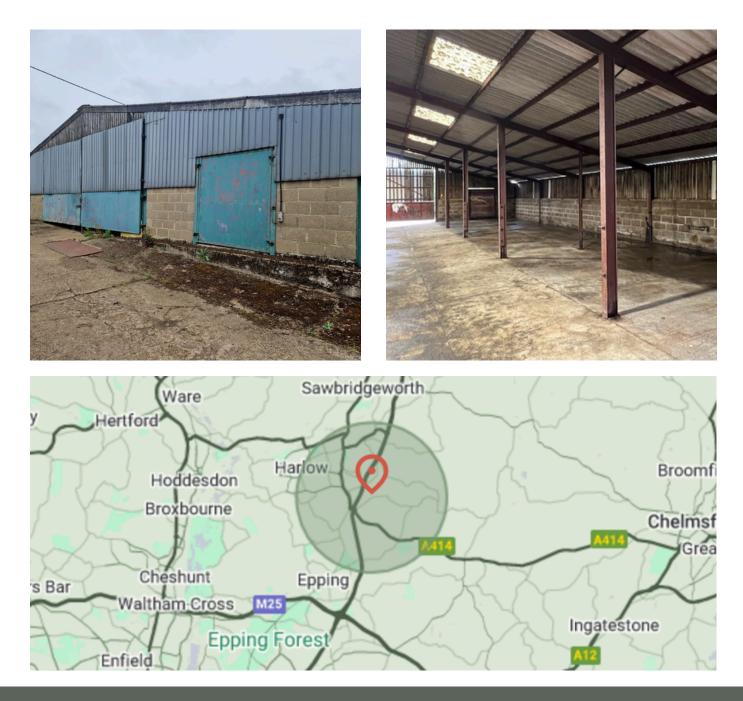

# HOWIE KENT &CO

4,000 sq ft warehouse to let on a secure rural commercial site near Hastingwood, with good access to Harlow, North Weald and junction 7 of the M11.

HARLOW, ESSEX

WAREHOUSE TO LET NEAR

The unit benefits from LED lighting, three-phase power, water supply and shared welfare facilities on site, as well as concrete floor and loading area to the front for deliveries. Roller-shutter door can be installed upon negotiation.

#### LOCATION

The unit is located near Hastingwood with excellent access to Harlow via the A414 and junction 7 of the M11. The M11 provides good onward access to the M25, Epping, Loughton and east London.

### **Key Features:**

- Three-phase power
- Excellent M11 access
- Shared welfare
- Concrete loading area