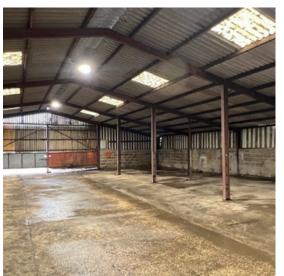

# HOWIE KENT &CO

4,000 sq ft warehouse to let on a secure rural commercial site near Hastingwood, with good access to Harlow, North Weald and junction 7 of the M11.

HARLOW, ESSEX

WAREHOUSE TO LET NEAR

The unit benefits from LED lighting, three-phase power, water supply and shared welfare facilities on site, as well as concrete floor and loading area to the front for deliveries. Roller-shutter door can be installed upon negotiation.

### **Key Features:**

- Three-phase power
- Excellent M11 access
- Shared welfare
- Concrete loading area