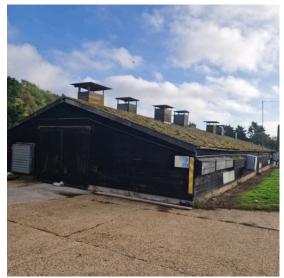

#### DESCRIPTION

Up to 32,244 sq ft storage warehousing available on a secure rural site near Halstead.

The site can offer two 10,602 sq ft unit and two 5,520 sq ft units, totalling 32,244 sq ft in space.

All four units benefit from good lighting, large sliding doors, electric supply, concrete floor and concrete loading area to the front.

The site benefits from good vehicular access and turning circle for deliveries.

#### LOCATION

The unit is located just outside Halstead with good access to Colchester via Earls Colne to the east, and to Halstead, Braintree and Chelmsford to the west.