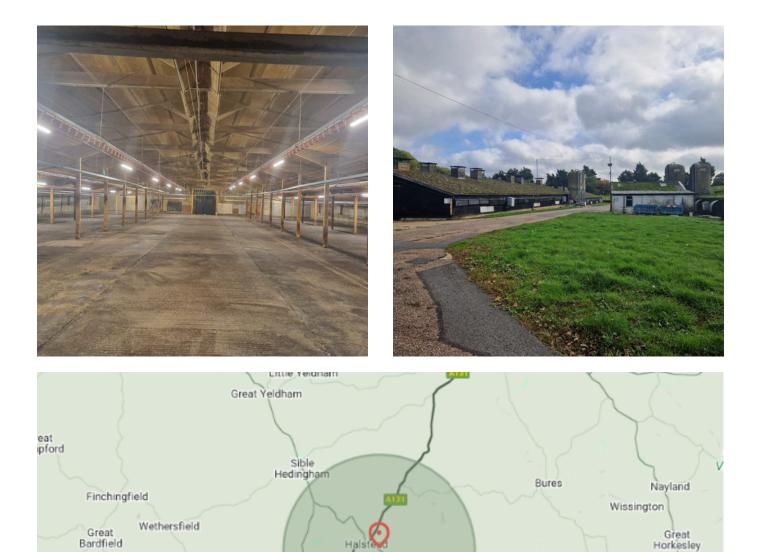

#### DESCRIPTION

Up to 32,244 sq ft storage warehousing available on a secure rural site near Halstead.

The site can offer two 10,602 sq ft unit and two 5,520 sq ft units, totalling 32,244 sq ft in space.

All four units benefit from good lighting, large sliding doors, electric supply, concrete floor and concrete loading area to the front.

The site benefits from good vehicular access and turning circle for deliveries.

#### LOCATION

The unit is located just outside Halstead with good access to Colchester via Earls Colne to the east, and to Halstead, Braintree and Chelmsford to the west.