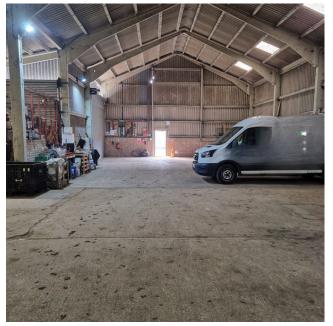

#### **DESCRIPTION**

5,000 sq ft warehouse, with 10,000 sq ft hardstanding yard to the rear, available on a secure rural site near Upwood Airfield.

The unit benefits from three roller-shutter doors, personnel door, good lighting, three-phase electrics, concrete floor and large concrete loading area to the front.

#### **USE**

Storage, light industrial, workshop.