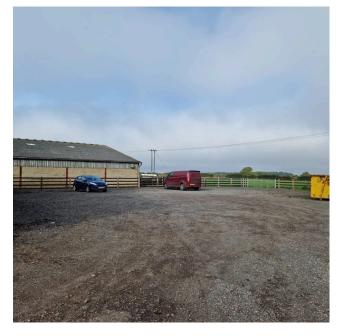

### **Key Features:**

- 10,000 sq ft Yard
- Prime Location
- CCTV
- Security Gate
- Broadband
- HGV Access
- Three Phase Flectrics

#### **DESCRIPTION**

5,000 sq ft warehouse, with 10,000 sq ft hardstanding yard to the rear, available on a secure rural site near Upwood Airfield.

The unit benefits from three roller-shutter doors, personnel door, good lighting, three-phase electrics, concrete floor and large concrete loading area to the front.