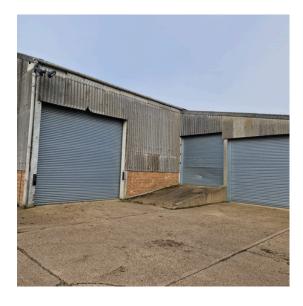

#### **DESCRIPTION**

5,000 sq ft warehouse, with 10,000 sq ft hardstanding yard to the rear, available on a secure rural site near Upwood Airfield.

The unit benefits from three roller-shutter doors, personnel door, good lighting, three-phase electrics, concrete floor and large concrete loading area to the front.

### **Key Features:**

- 10,000 sq ft Yard
- Prime Location
- CCTV
- Security Gate
- Broadband
- HGV Access
- Three Phase Flectrics