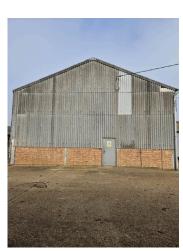

#### **DESCRIPTION**

5,000 sq ft warehouse, with 10,000 sq ft hardstanding yard to the rear, available on a secure rural site near Upwood Airfield.

The unit benefits from three roller-shutter doors, personnel door, good lighting, three-phase electrics, concrete floor and large concrete loading area to the front.