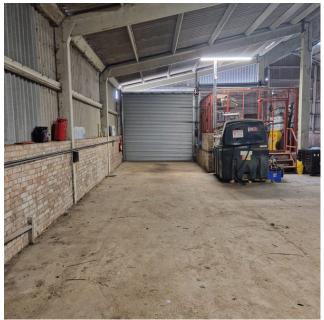

#### **DESCRIPTION**

5,000 sq ft warehouse, with 10,000 sq ft hardstanding yard to the rear, available on a secure rural site near Upwood Airfield.

The unit benefits from three roller-shutter doors, personnel door, good lighting, three-phase electrics, concrete floor and large concrete loading area to the front.