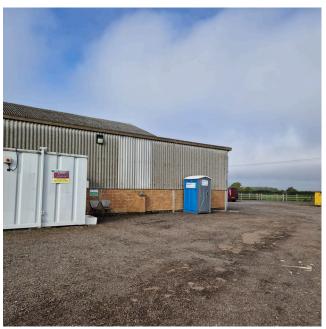

#### **DESCRIPTION**

5,000 sq ft warehouse, with 10,000 sq ft hardstanding yard to the rear, available on a secure rural site near Upwood Airfield.

The unit benefits from three roller-shutter doors, personnel door, good lighting, three-phase electrics, concrete floor and large concrete loading area to the front.

The site benefits from excellent road access, CCTV & broadband connection.