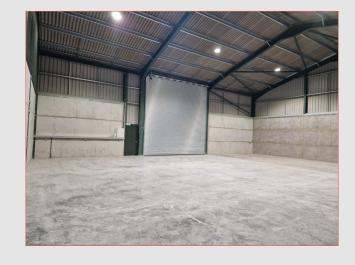

3,000 sq ft warehouse available on a secure rural site near Sudbury.

The unit benefits from electric roller-shutter door, personnel door, three -phase electrics, water supply, power-floated concrete floor and large concrete loading area to the front.