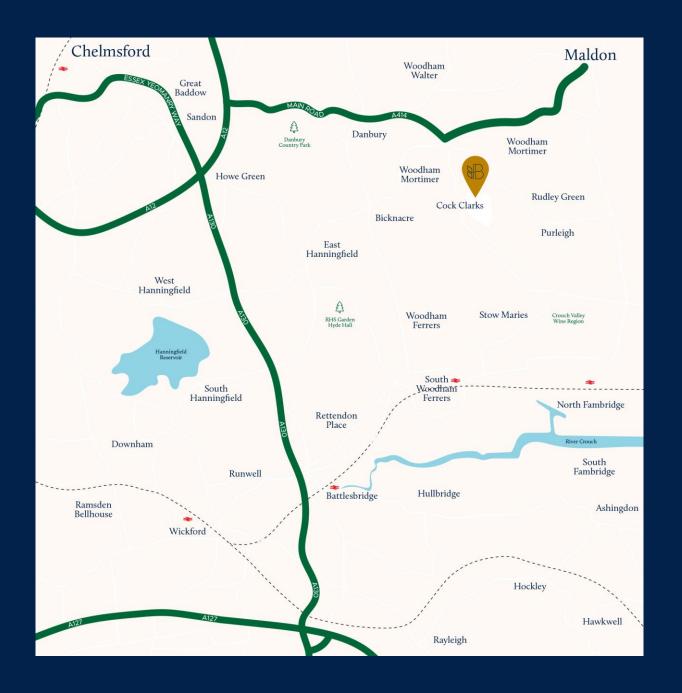

## Birchwood – in good company

Birchwood Farm is located on the outskirts of Maldon and Chelmsford at the gateway to the Crouch Valley. At Birchwood the tenant community is very focussed on local businesses, with some regionally recognised brands thriving off the benefits from being located with the Maldon District. The Purleigh and Cock Clarks Parish has wonderfully quaint amenities and has established itself and a favourite place to live and work on the grape and grain trail!